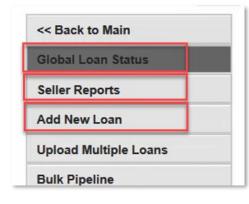

*Outcome:* On the left navigation pane, multiple options appear, including: Global Loan Status, Seller Reports, and Add New Loan.

Lakeview Loan Servicing Proprietary and Confidential Orig: August 18, 2020\_CR Correspondent Lenders Registering, Pricing, and Locking Loans Page 3 of 13

Note: Functionality is available to search for an individual loan by Loan Number or Last Name.

| Pricing System<br>Administration | <b>Global Pipeline</b>                                  |                  |                                         |
|----------------------------------|---------------------------------------------------------|------------------|-----------------------------------------|
| << Back to Main                  | Status                                                  | Loan Count       | Loan Amount                             |
| Global Loan Status               | Pending Pricing<br>Rejected Pricing                     | 2,387<br>689     | \$650,491,513.91<br>\$232,093,480.00    |
| Seller Reports                   | Locked<br>Expired - Not Delivered                       | 7,105<br>2,105   | \$1,416,176,982.10<br>\$386,710,305.21  |
| Add New Loan                     | Delivered                                               | 4,159<br>336,430 | \$916,555,769.24<br>\$83,801,374,652.81 |
| Upload Multiple Loans            | <u>Purchased</u><br><u>Cancelled</u><br>Pending - Float | 28,999<br>760    | \$6,020,543,732.14<br>\$291,717,750.40  |
| Bulk Pipeline                    | +                                                       | 1000             |                                         |
| Bulk Loans                       | Total                                                   | 382,634          | \$93,715,664,185.81                     |
| Bulk Upload                      | Loan Number                                             | Search           |                                         |
| Reports                          | Last Name                                               | Search           |                                         |
| Price File History               |                                                         | Search           |                                         |
| Upload Seller Price File         | Commitment Number                                       | Search           |                                         |

#### 3. Add New Loan

1. Click Add New Loan on the left navigation to add/upload/enter a new loan to the system.

| Pricing System<br>Administration | Global Pipeline                      |              |                                        |
|----------------------------------|--------------------------------------|--------------|----------------------------------------|
| << Back to Main                  | Status                               | Loan Count   | Loan Amount                            |
| Global Loan Status               | Pending Pricing                      | 2,387<br>689 | \$650,491,513.91                       |
| Global Loan Status               | Rejected Pricing                     | 7.105        | \$232,093,480.00                       |
| Seller Reports                   | Locked<br>Everted Not Delivered      | 2,105        | \$1,416,176,982.10<br>\$386.710.305.21 |
|                                  | Expired - Not Delivered<br>Delivered | 4,159        | \$916,555,769.24                       |
| Add New Loan                     | Purchased                            | 336,430      | \$83,801,374,652.81                    |
|                                  | Cancelled                            | 28,999       | \$6,020,543,732.14                     |
| Upload Multiple Loans            | Pending - Float                      | 760          | \$291,717,750.40                       |
| Bulk Pipeline                    |                                      |              |                                        |
| Bulk Loans                       | Total                                | 382,634      | \$93,715,664,185.81                    |
| Bulk Upload                      | Loan Number                          | Search       |                                        |
| Reports                          | Last Name                            | Search       |                                        |
| Price File History               |                                      | Search       |                                        |
| Upload Seller Price File         | Commitment Number                    | Search       |                                        |