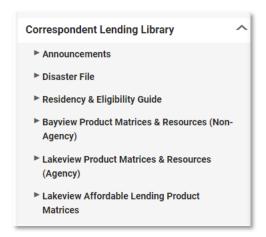

### Announcements

 Access the full Correspondent Library by selecting Correspondent Lending Library from the navigation pane.

2. A full menu of collapsible options will appear.

Lakeview Loan Servicing Proprietary and Confidential Orig: September 1, 2023\_BS Correspondent Non-Delegated Lender Non-Del Portal Admin Tasks Page 2 of 8

Last Updated: September 8, 2023

3. Click **Announcements** and then click the year to view the announcements of the current year.

4. Click on the **PDF icon** indicating the year and announcements to open the file.