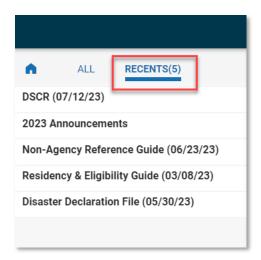

Last Updated: September 8, 2023

**Note:** Access the most recently updated documents by selecting the **RECENTS** option on the navigation pane.