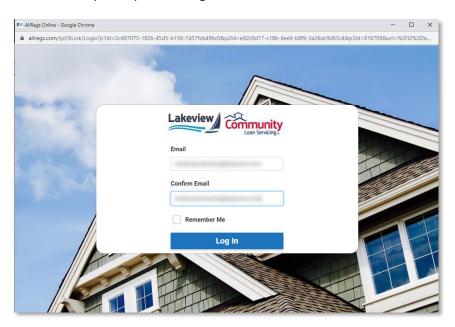

### **Initial Log-in**

Note: An AllRegs account is not required to access the Correspondent Lending Library.

1. Upon your first visit to our AllRegs page you will be required to enter your email address.

**Note:** This step is required a single time for each device used to access AllRegs.