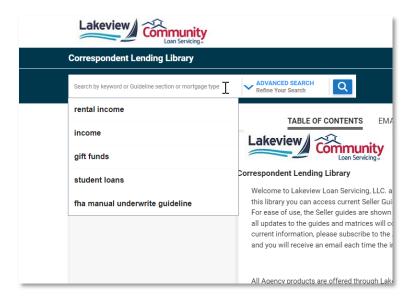

#### Search Feature

1. Type in a **keyword or Guideline or mortgage type** in the search bar and hit the enter key.

2. Scroll through the page to navigate to the required document.

Lakeview Loan Servicing Proprietary and Confidential Orig: September 1, 2023\_BS Correspondent Non-Delegated Lender Non-Del Portal Admin Tasks Page 7 of 8

Last Updated: September 8, 2023

- 3. Select the drop-down **Advanced Search** button to further narrow down the results.
- 4. Select the radio button to search in a specific Library.

5. Scroll through the new results and select the appropriate document.

**Note:** The search bar will keep a history of the 5 most recent **keyword**, **Guideline section**, **or mortgage type entered**.

Lakeview Loan Servicing Proprietary and Confidential Orig: September 1, 2023\_BS Correspondent Non-Delegated Lender Non-Del Portal Admin Tasks Page 8 of 8