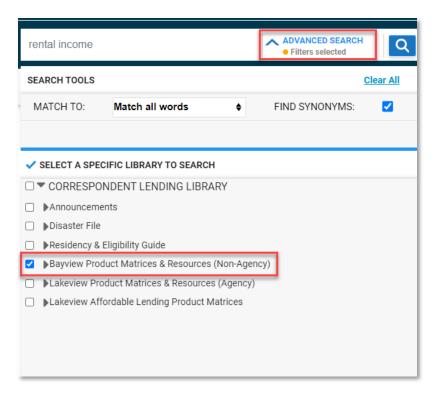

Last Updated: September 8, 2023

- 3. Select the drop-down **Advanced Search** button to further narrow down the results.
- 4. Select the radio button to search in a specific Library.

5. Scroll through the new results and select the appropriate document.