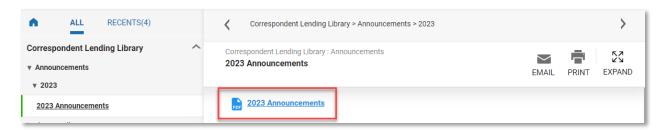

Last Updated: September 8, 2023

3. Click **Announcements** and then click the year to view the announcements of the current year.

4. Click on the **PDF icon** indicating the year and announcements to open the file.