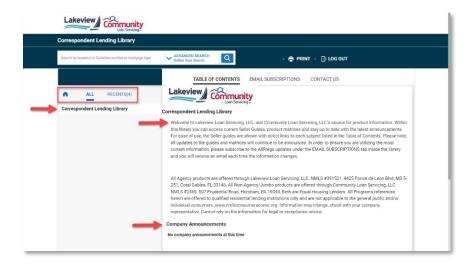

### **Dashboard**

The landing page of AllRegs includes the following items:

- Navigation Pane to the Correspondent Lending Library
- A menu with a home icon, All menu, and a RECENTS menu
- A welcome note highlighting the contents of the library
- Company Announcements

### Announcements

 Access the full Correspondent Library by selecting Correspondent Lending Library from the navigation pane.

2. A full menu of collapsible options will appear.

Lakeview Loan Servicing Proprietary and Confidential Orig: September 1, 2023\_BS Correspondent Non-Delegated Lender Non-Del Portal Admin Tasks Page 2 of 8