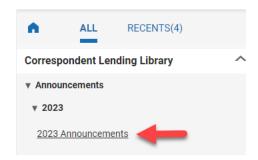

Last Updated: September 8, 2023

3. Click **Announcements** and then click the year to view the announcements of the current year.

4. Click on the **PDF icon** indicating the year and announcements to open the file.