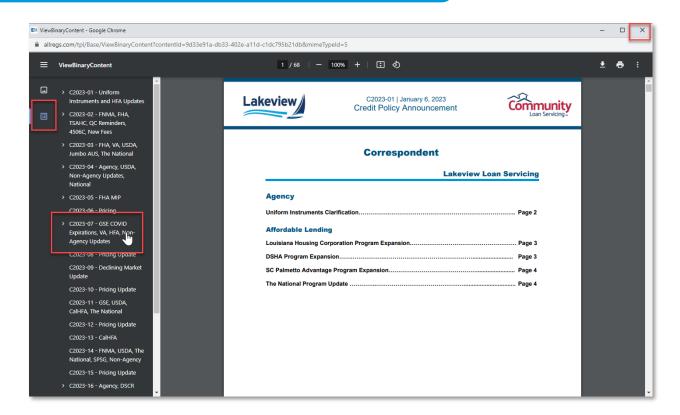

- 5. The PDF file opens in a separate window.
- 6. Click on the **Document Outline** icon to navigate through the announcements in numerical order.
- 7. Click on the **Announcement** for review.
- 8. Click the **x** at the top right of the window to exit the document.