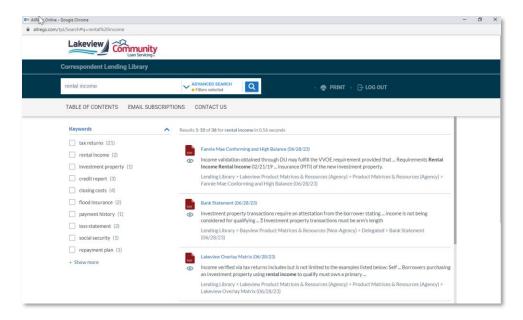

#### Search Feature

1. Type in a **keyword or Guideline or mortgage type** in the search bar and hit the enter key.

2. Scroll through the page to navigate to the required document.

Lakeview Loan Servicing Proprietary and Confidential Orig: September 1, 2023\_BS Correspondent Non-Delegated Lender Non-Del Portal Admin Tasks Page 7 of 8

Last Updated: September 8, 2023

- 3. Select the drop-down **Advanced Search** button to further narrow down the results.
- 4. Select the radio button to search in a specific Library.

5. Scroll through the new results and select the appropriate document.